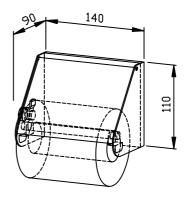

## **TOILET ROLL HOLDER WP148**

140 x 110 x 90 mm for 1 toilet roll

- Toilet roll holder in robust, germ-reducing and easy-care stainless steel (AISI 304).
- All-stainless steel construction, visible surfaces satin finished and brushed.
  Further available surfaces: see below.
- Designed for one standard toilet roll with dimensions: Outer diameter max. 125 mm Width max. 100 mm Core diameter min. 38 mm
- Accessible for refilling by unlocking the center axis.
- Keyed alike cylinder lock in corrosion-resistant zinc die-casting.
- Wear parts can be replaced as modules.
- Mounting: With two screws through fixing holes in the back wall.
- Delivery includes fixing material.
- Weight, including single package: 0.7 kg

Dimensions: 140 x 110 x 90 mm

Article No. WP148

| Available surfaces                | ID No.  |
|-----------------------------------|---------|
| satin finished (standard)         | 764 190 |
| highly polished                   | 731 190 |
| (coloured) plastic powder-coating | 728 190 |